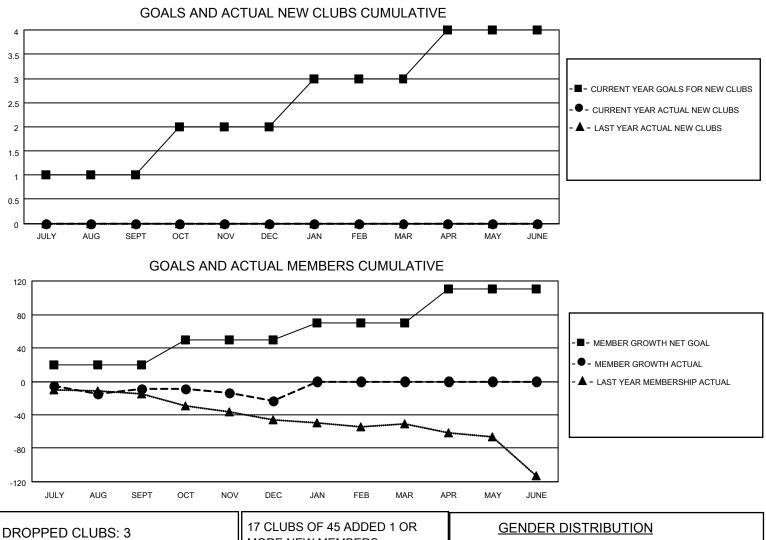

## LOCATION IOWA

**District 9 NE** 

Results as of: 12/31/2021

| Clubs                 |               |           |               | Members               |                        |                         |                                                    |
|-----------------------|---------------|-----------|---------------|-----------------------|------------------------|-------------------------|----------------------------------------------------|
| RESULTS FOR 2021-2022 |               |           |               | RESULTS FOR 2021-2022 |                        |                         |                                                    |
| QUARTER               | NEW CLUB GOAL | NEW CLUBS | DROPPED CLUBS | QUARTER               | BER GROWTH NET<br>GOAL | MEMBER GROWTH<br>ACTUAL | DROPPED<br>MEMBERS ACTUAL<br>(including transfers) |
| JULY/AUG/SEPT         | 1             | 0         | 3             | JULY/AUG/SEPT         | 20                     | 37                      | 42                                                 |
| OCT/NOV/DEC           | 1             | 0         | 0             | OCT/NOV/DEC           | 30                     | 10                      | 23                                                 |
| JAN/FEB/MAR           | 1             | 0         | 0             | JAN/FEB/MAR           | 20                     | 0                       | 0                                                  |
| APR/MAY/JUNE          | 1             | 0         | 0             | APR/MAY/JUNE          | 40                     | 0                       | 0                                                  |

| DROPPED CLUBS: 3 |     | MORE NEW MEMBERS          | GENDER DISTRIBUTION       |              |  |
|------------------|-----|---------------------------|---------------------------|--------------|--|
|                  |     |                           | MALE                      | 935 (77.21%) |  |
|                  |     |                           | FEMALE                    | 276 (22.79%) |  |
| DROPPED MEMBERS  |     |                           | NON BINARY                | 0 (0.00%)    |  |
|                  | 4.4 |                           | PREFER NOT TO ANSWER      | 0 (0.00%)    |  |
| DECEASED         | 11  |                           |                           |              |  |
| CLUB CANCELLED   | 0   | CLICK HERE FOR CUMULATIVE | TOTAL FAMILY UNIT MEMBERS | s 155        |  |
| OTHER            | 54  | MEMBERSHIP DATA           |                           |              |  |
| TOTAL            | 65  |                           | FAMILY MEMBERS PAYING HA  | LF DUES 78   |  |
|                  |     |                           |                           |              |  |
|                  |     |                           |                           |              |  |